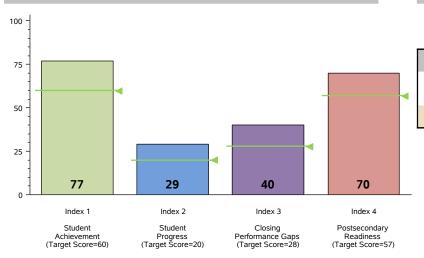

#### **Performance Index Report**

## **Performance Index Summary**

| Index                         | Points<br>Earned | Maximum<br>Points | Index<br>Score |
|-------------------------------|------------------|-------------------|----------------|
| 1 - Student Achievement       | 4,975            | 6,461             | 77             |
| 2 - Student Progress          | 411              | 1,400             | 29             |
| 3 - Closing Performance Gaps  | 1,212            | 3,000             | 40             |
| 4 - Postsecondary Readiness   |                  |                   |                |
| STAAR Score                   | 8.7              |                   |                |
| Graduation Rate Score         | 23.0             |                   |                |
| Graduation Plan Score         | 23.9             |                   |                |
| Postsecondary Component Score | 14.7             |                   | 70             |